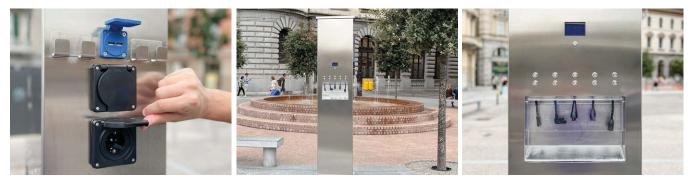

### E-TOWER *Electric-Tower* Charging station with integrated original cables

Charging station with integrated original cables. E-Bike charging station with simple, pure lines. The materials used are top quality and the visual impact within an urban context is very elegant and minimalist. The integrated sockets for charging, with automatic winding, are of the most popular brands: Yamaha, Shimano, Bosch, Brose and Specialized.

#### Main features

- Supporting structure is in galvanised and thermo-lacquered folded sheet steel (colour can be chosen, stainless steel on request), complete with back panel for access to the electro-mechanical part; ground fixing plate
- 5 power supplies and cables with original connectors of the main brands used (Yamaha, Shimano, Bosch, Brose and Specialized)
- Electric panel with backlit buttons for activation and automatic retraction of charging cables, extendable up to 2.2 m; (patented system)
- Flip-up polycarbonate protection plate for connectors
- Colouring, frame material and special inserts on request