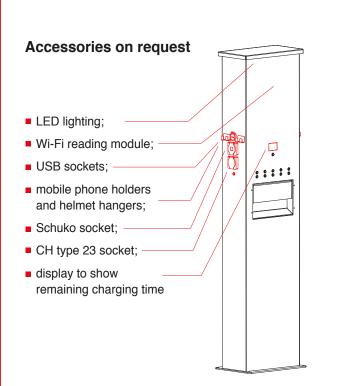

#### Main features

- Supporting structure is in galvanised and thermo-lacquered folded sheet steel (colour can be chosen, stainless steel on request), complete with back panel for access to the electro-mechanical part; ground fixing plate
- 5 power supplies and cables with original connectors of the main brands used (Yamaha, Shimano, Bosch, Brose and Specialized)
- Electric panel with backlit buttons for activation and automatic retraction of charging cables, extendable up to 2.2 m; (patented system)
- Flip-up polycarbonate protection plate for connectors
- Colouring, frame material and special inserts on request