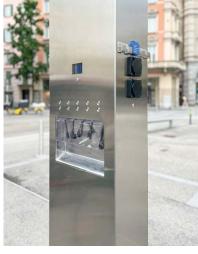

### E-TOWER *Electric-Tower* Charging station with integrated original cables

Charging station with integrated original cables. E-Bike charging station with simple, pure lines. The materials used are top quality and the visual impact within an urban context is very elegant and minimalist. The integrated sockets for charging, with automatic winding, are of the most popular brands: Yamaha, Shimano, Bosch, Brose and Specialized.

#### Main features

- Supporting structure is in galvanised and thermo-lacquered folded sheet steel (colour can be chosen, stainless steel on request), complete with back panel for access to the electro-mechanical part; ground fixing plate
- 5 power supplies and cables with original connectors of the main brands used (Yamaha, Shimano, Bosch, Brose and Specialized)
- Electric panel with backlit buttons for activation and automatic retraction of charging cables, extendable up to 2.2 m; (patented system)
- Flip-up polycarbonate protection plate for connectors
- Colouring, frame material and special inserts on request