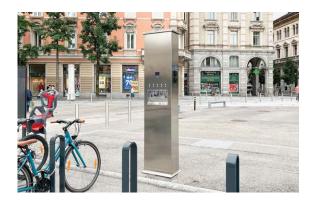

### E-TOWER *Electric-Tower* Charging station with integrated original cables

Charging station with integrated original cables. E-Bike charging station with simple, pure lines. The materials used are top quality and the visual impact within an urban context is very elegant and minimalist. The integrated sockets for charging, with automatic winding, are of the most popular brands: Yamaha, Shimano, Bosch, Brose and Specialized.