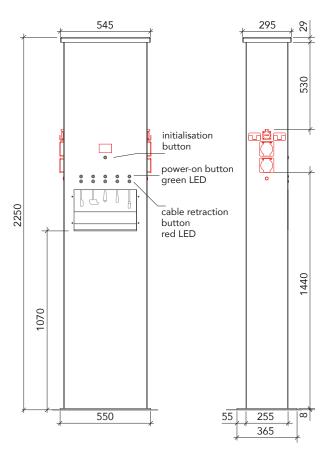

#### Main features

- Supporting structure is in galvanised and thermo-lacquered folded sheet steel (colour can be chosen, stainless steel on request), complete with back panel for access to the electro-mechanical part; ground fixing plate
- 5 power supplies and cables with original connectors of the main brands used (Yamaha, Shimano, Bosch, Brose and Specialized)
- Electric panel with backlit buttons for activation and automatic retraction of charging cables, extendable up to 2.2 m; (patented system)
- Flip-up polycarbonate protection plate for connectors
- Colouring, frame material and special inserts on request