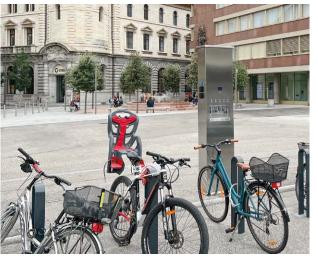

### E-TOWER *Electric-Tower* Charging station with integrated original cables

Charging station with integrated original cables. E-Bike charging station with simple, pure lines. The materials used are top quality and the visual impact within an urban context is very elegant and minimalist. The integrated sockets for charging, with automatic winding, are of the most popular brands: Yamaha, Shimano, Bosch, Brose and Specialized.

#### Main features

- Supporting structure is in galvanised and thermo-lacquered folded sheet steel (colour can be chosen, stainless steel on request), complete with back panel for access to the electro-mechanical part; ground fixing plate
- 5 power supplies and cables with original connectors of the main brands used (Yamaha, Shimano, Bosch, Brose and Specialized)
- Electric panel with backlit buttons for activation and automatic retraction of charging cables, extendable up to 2.2 m; (patented system)
- Flip-up polycarbonate protection plate for connectors
- Colouring, frame material and special inserts on request