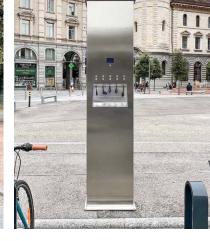

### E-TOWER *Electric-Tower* Charging station with integrated original cables

Charging station with integrated original cables. E-Bike charging station with simple, pure lines. The materials used are top quality and the visual impact within an urban context is very elegant and minimalist. The integrated sockets for charging, with automatic winding, are of the most popular brands: Yamaha, Shimano, Bosch, Brose and Specialized.

#### Main features

- Supporting structure is in galvanised and thermo-lacquered folded sheet steel (colour can be chosen, stainless steel on request), complete with back panel for access to the electro-mechanical part; ground fixing plate
- 5 power supplies and cables with original connectors of the main brands used (Yamaha, Shimano, Bosch, Brose and Specialized)
- Electric panel with backlit buttons for activation and automatic retraction of charging cables, extendable up to 2.2 m; (patented system)
- Flip-up polycarbonate protection plate for connectors
- Colouring, frame material and special inserts on request