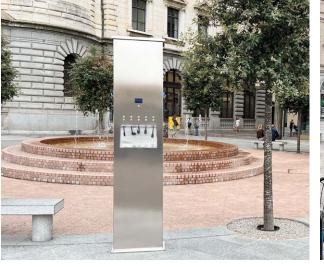

### E-TOWER *Electric-Tower* Charging station with integrated original cables

Charging station with integrated original cables. E-Bike charging station with simple, pure lines. The materials used are top quality and the visual impact within an urban context is very elegant and minimalist. The integrated sockets for charging, with automatic winding, are of the most popular brands: Yamaha, Shimano, Bosch, Brose and Specialized.

#### Main features

- Supporting structure is in galvanised and thermo-lacquered folded sheet steel (colour can be chosen, stainless steel on request), complete with back panel for access to the electro-mechanical part; ground fixing plate
- 5 power supplies and cables with original connectors of the main brands used (Yamaha, Shimano, Bosch, Brose and Specialized)
- Electric panel with backlit buttons for activation and automatic retraction of charging cables, extendable up to 2.2 m; (patented system)
- Flip-up polycarbonate protection plate for connectors
- Colouring, frame material and special inserts on request